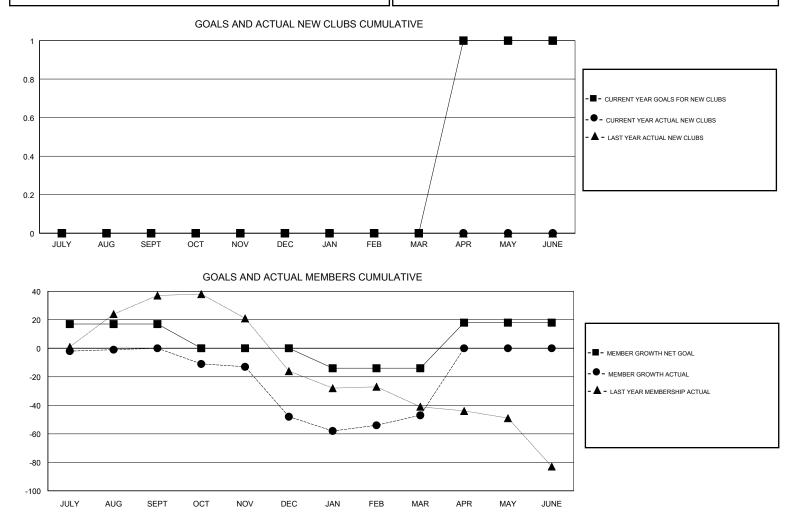

### GMT CA

| Clubs                 |               |           |               | Members               |                           |                         |                                                    |
|-----------------------|---------------|-----------|---------------|-----------------------|---------------------------|-------------------------|----------------------------------------------------|
| RESULTS FOR 2017-2018 |               |           |               | RESULTS FOR 2017-2018 |                           |                         |                                                    |
| QUARTER               | NEW CLUB GOAL | NEW CLUBS | DROPPED CLUBS | QUARTER               | MEMBER GROWTH NET<br>GOAL | MEMBER GROWTH<br>ACTUAL | DROPPED<br>MEMBERS ACTUAL<br>(including transfers) |
| JULY/AUG/SEPT         | 0             | 0         | 0             | JULY/AUG/SEPT         | 17                        | 45                      | 39                                                 |
| OCT/NOV/DEC           | 0             | 0         | 0             | OCT/NOV/DEC           | -17                       | 28                      | 70                                                 |
| JAN/FEB/MAR           | 0             | 0         | 0             | JAN/FEB/MAR           | -14                       | 47                      | 42                                                 |
| APR/MAY/JUNE          | 1             | 0         | 0             | APR/MAY/JUNE          | 32                        | 0                       | 0                                                  |

41 CLUBS OF 66 ADDED 1 OR MORE GENDER DISTRIBUTION DROPPED CLUBS: 0 NEW MEMBERS 1,034 (66.50%) MALE 521 (33.50%) FEMALE Women Percentage Fiscal Year Goal: 33% DROPPED MEMBERS 207 TOTAL FAMILY UNIT MEMBERS DECEASED 13 CLICK HERE FOR CUMULATIVE 0 CLUB CANCELLED MEMBERSHIP DATA 107 FAMILY MEMBERS PAYING HALF 138 OTHER DUES 151 TOTAL